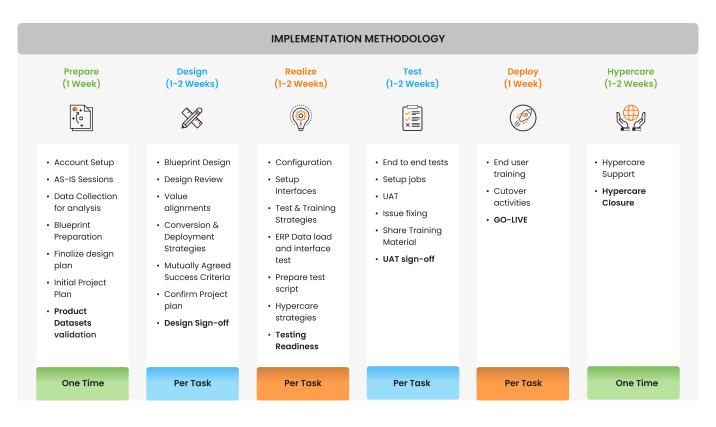

### An Onboarding Program Designed For a Quick ROI

Our onboarding program includes 5 tasks prioritized as per your organization's goals in each phase that gets completed in 12 weeks.

### Lightning-Fast Implementation with ROI in 3 Months

With HighRadius, you can begin automatically detecting anomalies in 6 months.