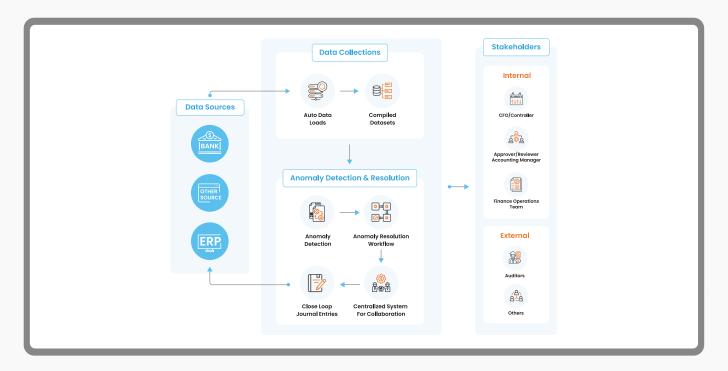

### **Solution Architecture That's Autonomous**

**HighRadius Anomaly Management Software** integrates with your ERP to collect all data and transactions from General Ledger (GL) and to automatically create a worklist of potential anomalies for analysts. Its AI algorithm analyzes all transactions that occurred in the past 12 to 18 months and flags odd transactions that don't fit the defined pattern. A centralized work system allows accountants to maintain all their work papers in one place and collaborate efficiently. After your team is done resolving anomalies and making all necessary corrections, HighRadius automatically posts the changes in journal entries to your ERP.

#### **Anomaly Detection**

Flag critical anomalies through an analysis of your ERP transactions by our ML engine and identify key attributes like risk categories, account details, and more. Enable your account teams to prioritize anomalies and take action by creating tasks on their worklists.

#### **Anomaly Resolution**

Swiftly take action on anomalies with a complete list of anomalies flagged as errors or omissions and guided by suggestions for corrections powered by Al. Quickly resolve anomalies by choosing between 'Ignore', 'Close', or 'Create Task' based on the anomaly type.