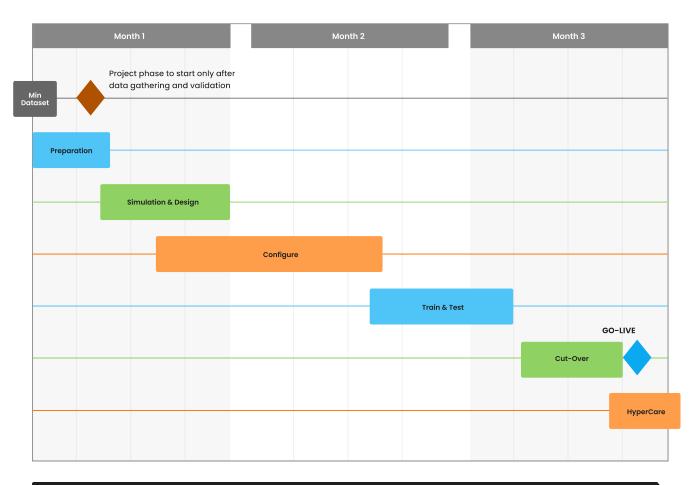

### An Onboarding Program Designed For a Quick ROI

Our onboarding program includes 5 tasks prioritized as per your organization's goals in each phase that gets completed in 12 weeks.

### Lightning-Fast Implementation with ROI in 3 Months

With HighRadius, you can begin automatically detecting anomalies in 6 months.