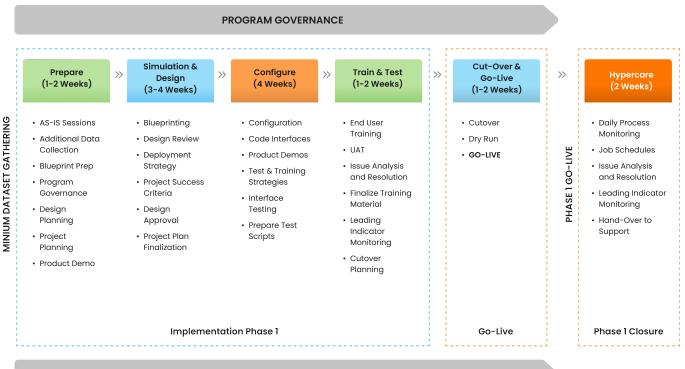

# An Onboarding Program Designed For a Quick ROI

Our onboarding program ensures you achieve a quick ROI in 24 weeks. We typically onboard our clients in 2 phases.

#### Phase 1

In Phase 1, we create daily, high-accuracy forecasts in **7-12 weeks** with minimal customer IT involvement using bank data. Modules used for this include:

- Bank Statement Integration
- Bank Transaction Classifier
- Auto-Machine Learning for All Cash Flow Categories
- LiveCube No-Code Platform for Cash Forecasting
- Heuristic-based Models for Low-Volume Cash Flow Categories