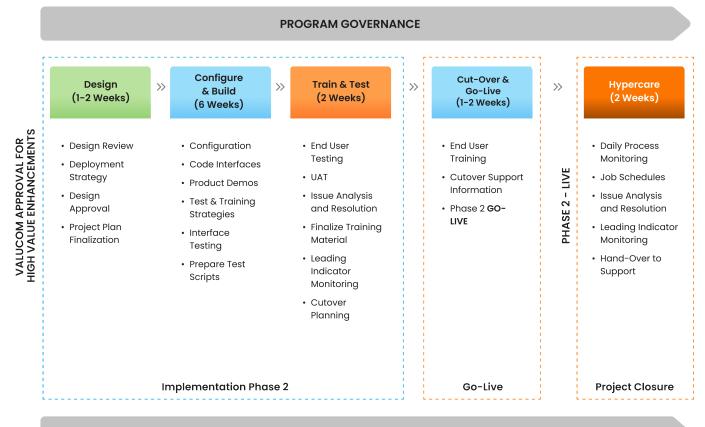

# An Onboarding Program Designed For a Quick ROI

Our onboarding program ensures you achieve a quick ROI in 24 weeks. We typically onboard our clients in 2 phases.

#### Phase 2

In Phase 2, we further improve accuracy in high-variance categories (such as AR or AP) with advanced AI on ERP data if necessary. These models stack on top of the Auto-ML models used in Phase 1 for the highest possible accuracy. Modules used for this include:

- Advanced AI for AR Forecast
- Advanced AI for AP Forecast
- Scenario Analysis
- Net Cash Flow Analysis for Funding

MUTUALLY AGREED CHANGES DRIVEN BY UNDERLYING VALUE