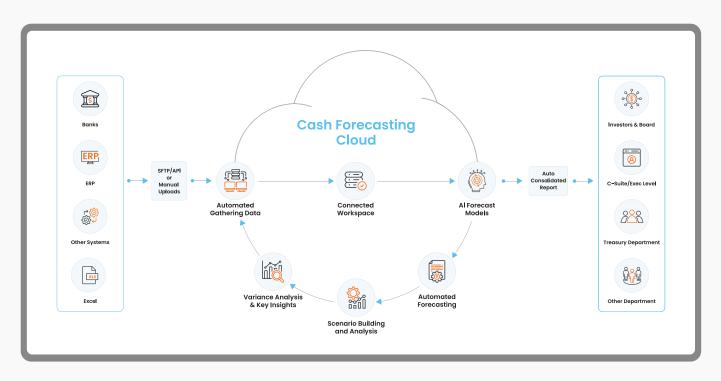

# **Solution Architecture That's Autonomous**

**HighRadius' Cash Forecasting Software** is a secure and scalable cloud-based solution. With real-time data feeds and native AI and ML capabilities, you'll be able to auto-forecast increasing your forecast horizon and accuracy.

# Seamless Connectivity with ERPs, Banks, and Other Financial Systems

#### **Bank Integration**

**Out-of-the-Box Support for All Major Banks -** Supports all major banks such as BofA, Citi, PNC, Chase, Wells Fargo, HSBC, ING, and others.

**Out-of-the-Box Support for Standard Banking Formats -** Supports industry-standard bank file formats (BAI, MT940, MT942) and provides real-time insights into bank statements.

#### **ERP Integration**

**Out-of-the-Box Integration with All Major ERPs -** Supports all major ERPs such as SAP, Oracle NetSuite, Microsoft Dynamics, Sage Intacct, and others.

**API Integration –** Supports API integration for Quickbooks, Sage Intacct, and Microsoft Business Central.

### **Other Financial System Integration**

**Excel and CSV Support -** Supports CSV and Excel uploads to extract Accounts receivables (AR), accounts payable (AP), investment, and borrowing datasets for cash forecasting.