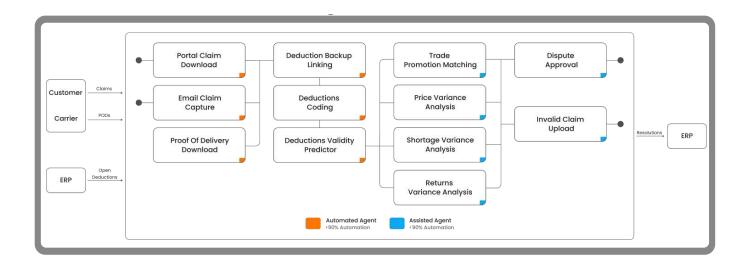

## Automated Claim Backup Aggregation

Al agents capture claim documents from customer portals, emails, and PDFs, auto-fill key fields, and link them to the right deductions.

### **Deduction Validity Predictor**

ML-powered agents assess whether deductions are valid or invalid with confidence scores and action codes—helping analysts focus only on disputable claims.

#### **One-Click Dispute Denials**

Al agents prepare dispute packages, attach backup documents, and submit denials directly on customer portals—tracking status and enabling re-disputes with a single click.

#### **Automated Deduction Validation**

Al agents auto-match deductions with pricing contracts, trade promotion data, and delivery proofs—removing manual lookups and reducing validation time.

## Automated Workflows & Approvals

Al agents auto-assign deduction owners, manage cross-team collaboration, and trigger multi-level approvals—reducing delays and manual coordination.

# **Deductions Agentic AI Orchestration**