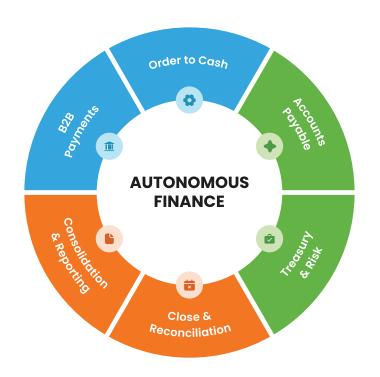

# **About HighRadius**

HighRadius provides a single Agentic AI platform for the Office of the CFO. It integrates 200+ agents that orchestrate end-to-end processes across Order-to-Cash, Close & Reconciliation, Consolidation & Reporting, Accounts Payable, B2B Payments, and Treasury & Risk. HighRadius guarantees operational KPI improvements by mapping them to specific agents on the platform. With a 3-6 month go-live period, HighRadius drives value creation at 1100+ enterprises such as 3M, Unilever, Bristol-Myers Squibb Company, Red Bull, Lufthansa, and more. HighRadius has been consistently recognized as a market leader by Gartner, IDC, and Forrester.